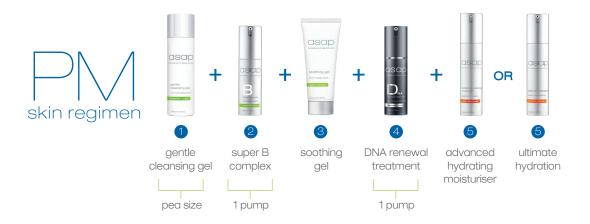

## First 24 hours

Mix and apply super B complex + soothing gel + DNA renewal treatment in the first 24 hours post treatment.

## Day 2-5

Use the following prescription from day 2-5 depending on the invasiveness of the treatment. Resume normal skincare routine on day 5.