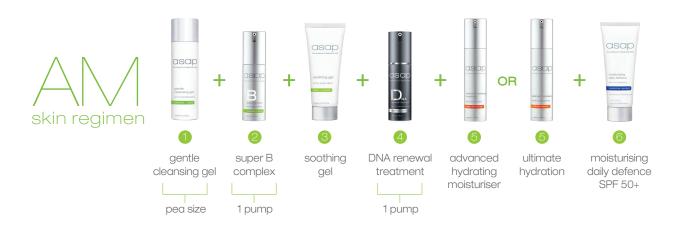

## First 24 hours

Mix and apply super B complex + soothing gel + DNA renewal treatment in the first 24 hours post treatment.

## Day 2-5

Use the following prescription from day 2-5 depending on the invasiveness of the treatment. Resume normal skincare routine on day 5.